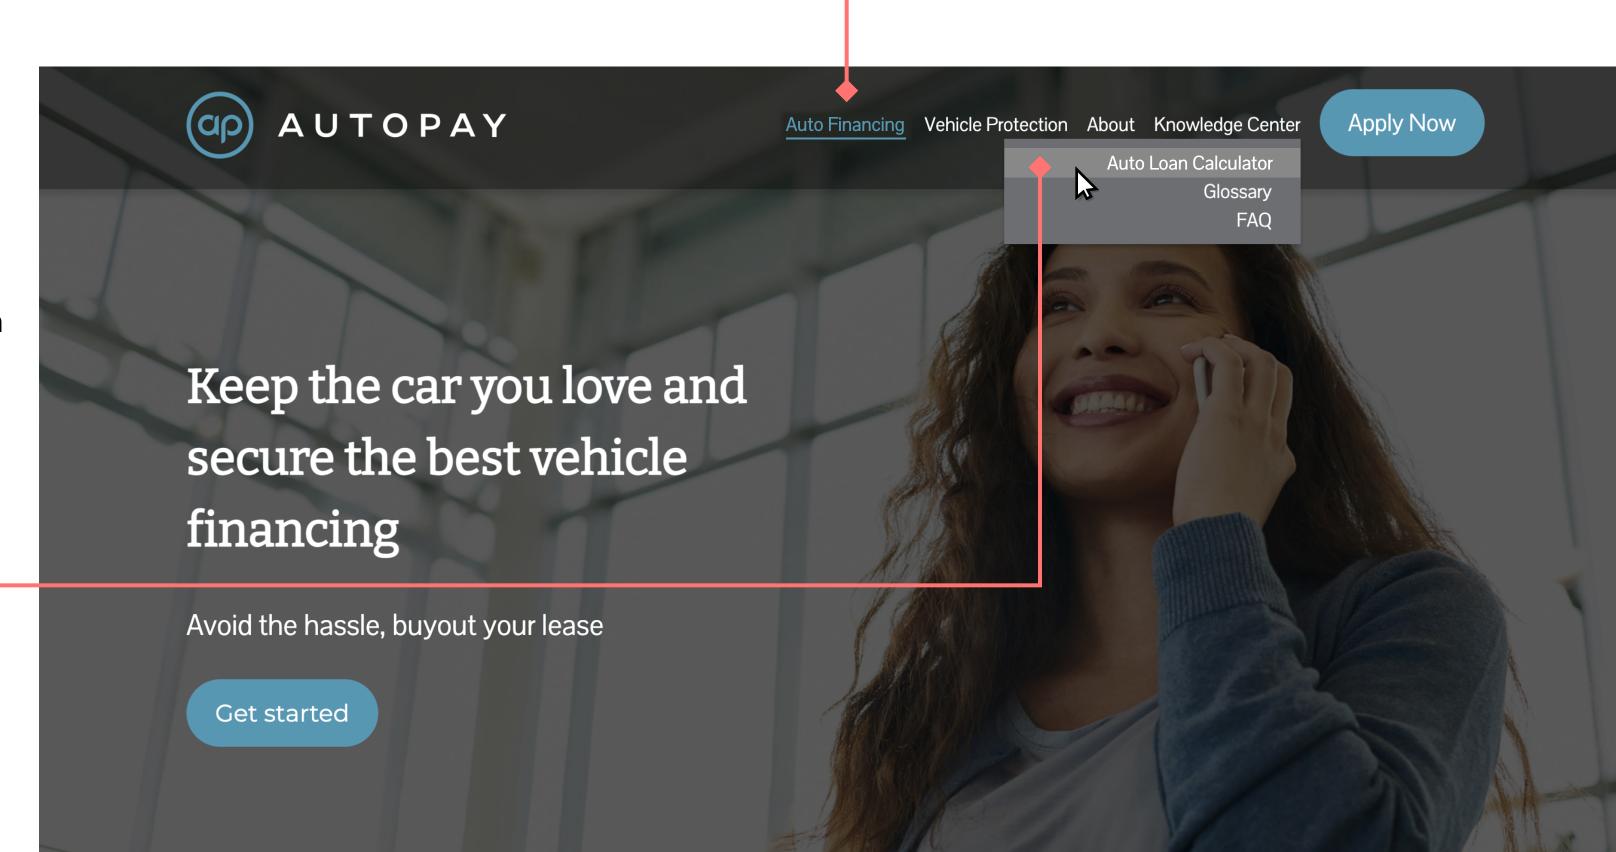

## Menu Color Hierarchy

Color "Main Menu section with AP blue" when a page from that menu section is active THis will let the user know what section of website the user is currently at.

Add a "Light Gray color bar" (#888888) when the user is hovering over Sub-menus. This will create a better user experience as teh user will know what is been selected.