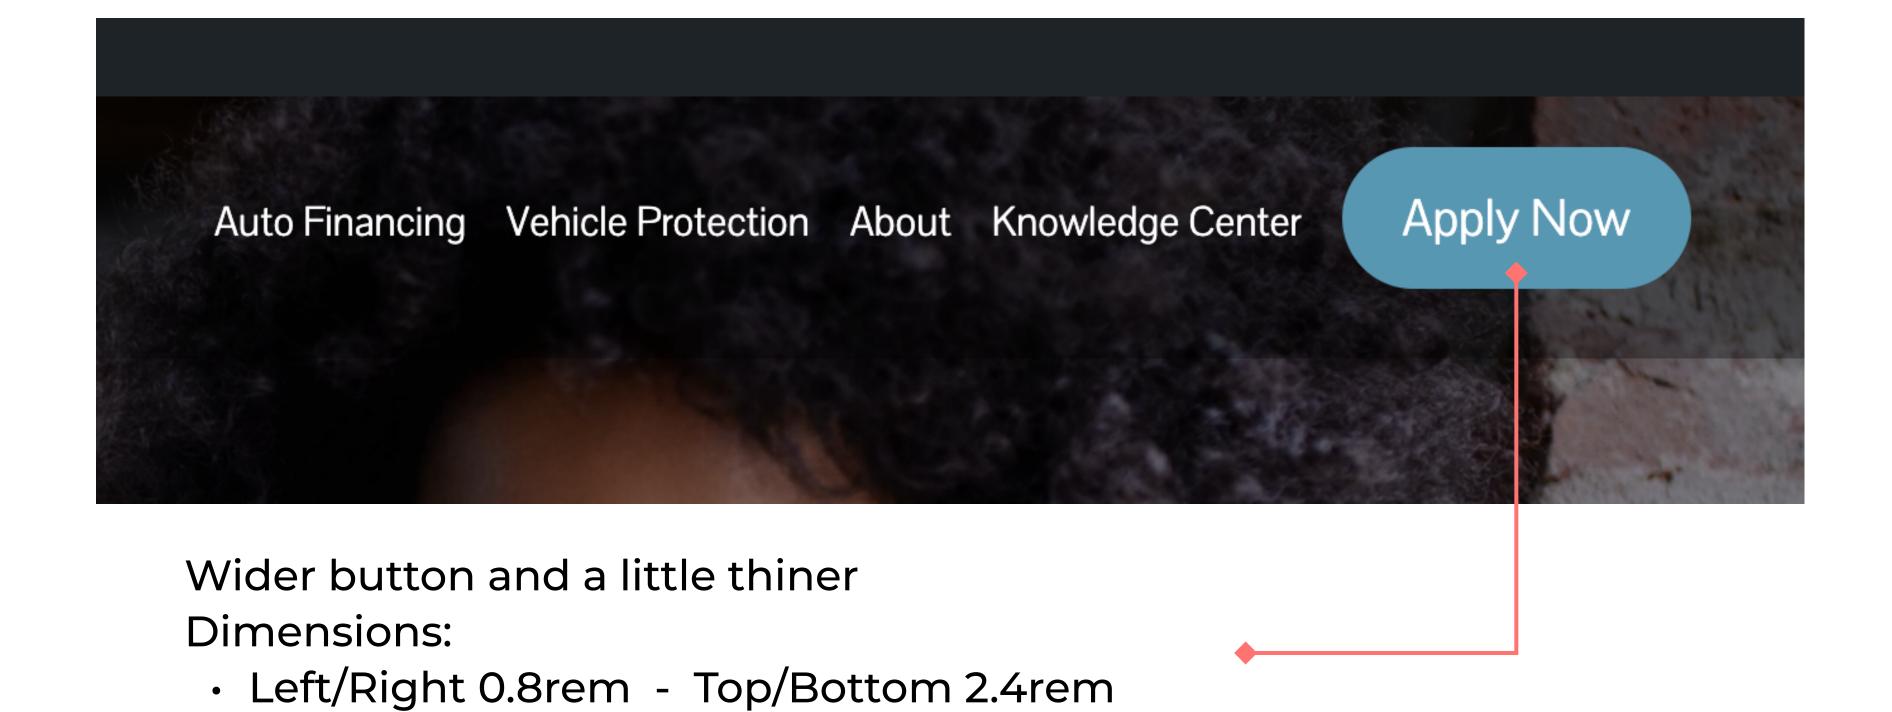

## Top Right Apex Button "Apply Now"

• Font: 18px

### Dimensions:

- Left/Right 2rem Top/Bottom 4rem
- Font: 20px

Get Started