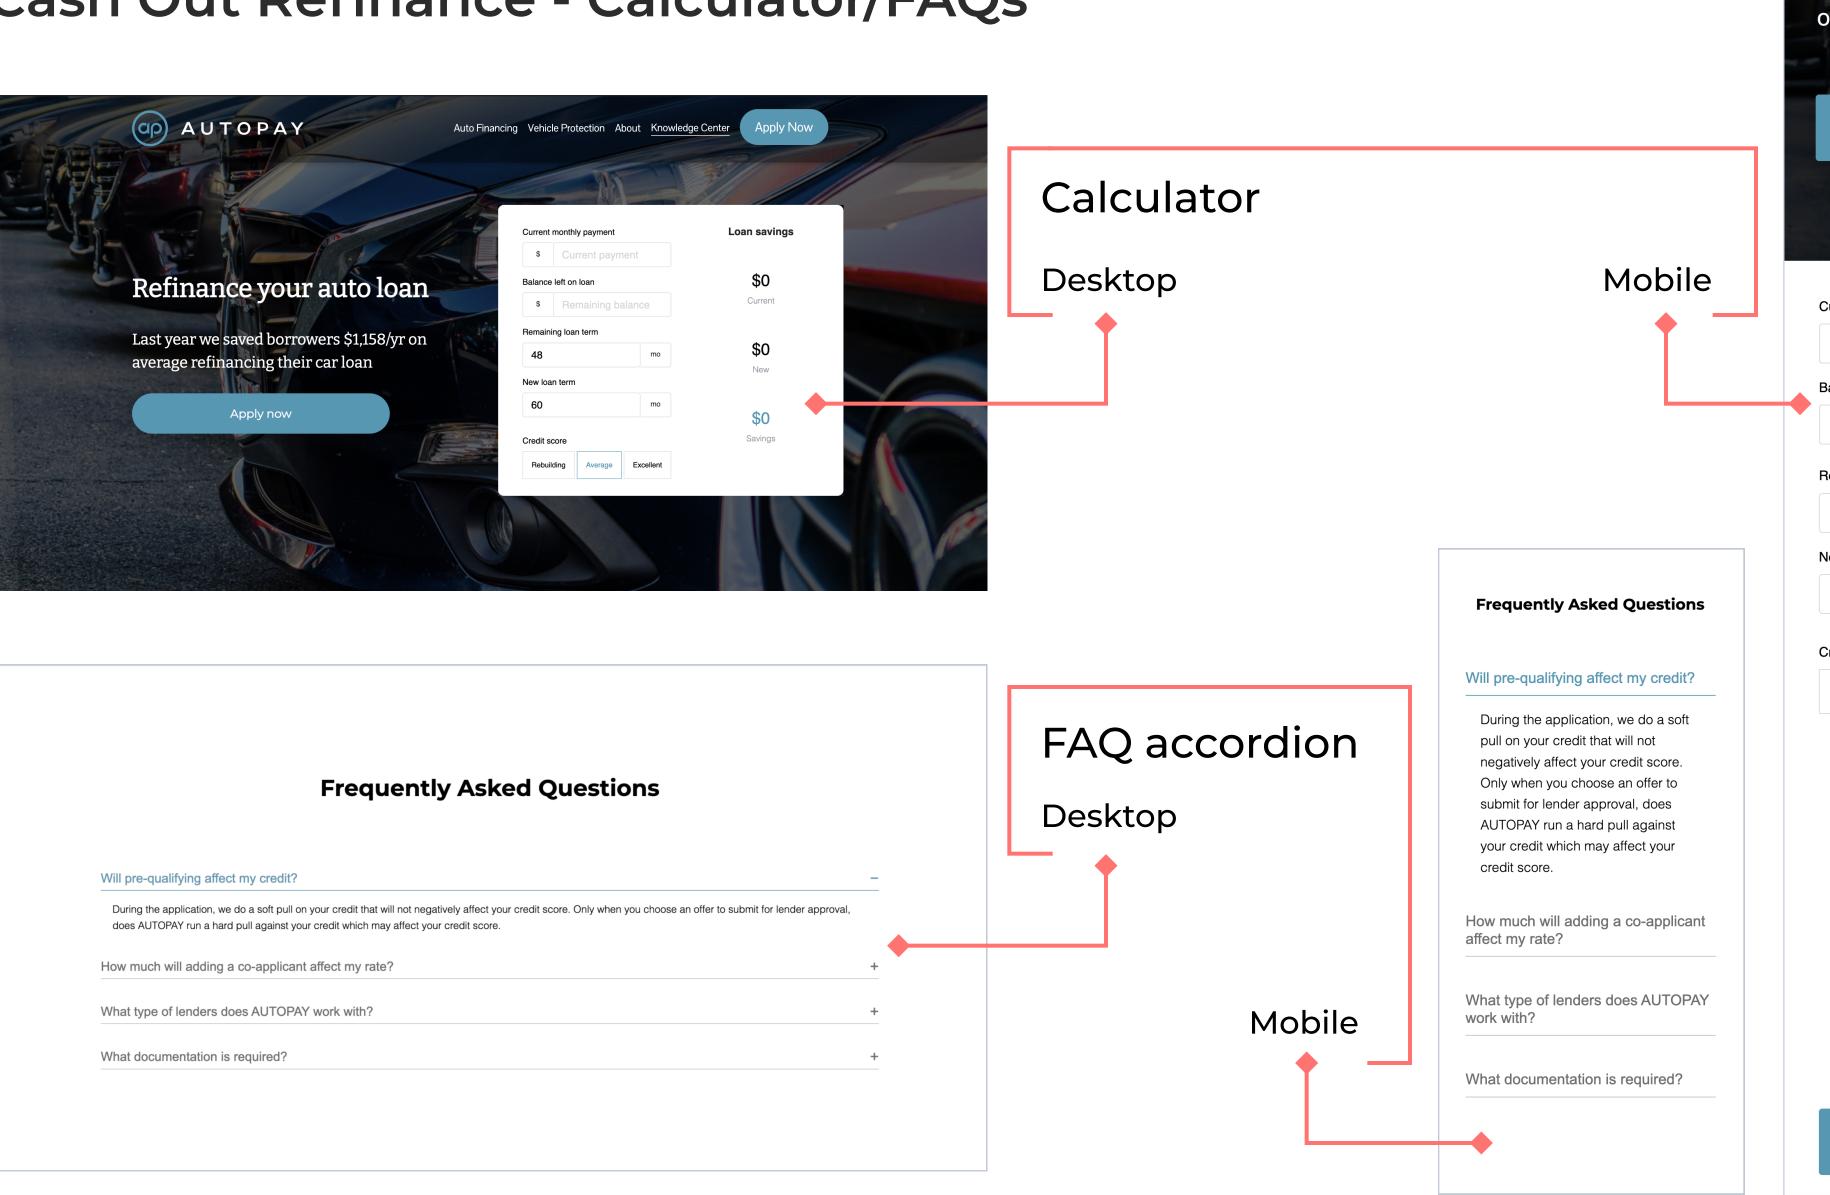

## Cash Out Refinance - Calculator/FAQs

# Refinance your auto loan

OP AUTOPAY

Last year we saved borrowers \$1,158/yr on average refinancing their car loan.

Lower my payment

★ 4.7/5 Rating on Google

#### Current monthly payment

\$ Current payment

#### Balance left on loan

\$ Remaining balance

#### Remaining loan term

48

#### New loan term

60 mo

mo

#### Credit score

Rebuilding Average Excellent

#### Loan savings

\$0

Current

\$0

New

\$0

Savings

Apply now!